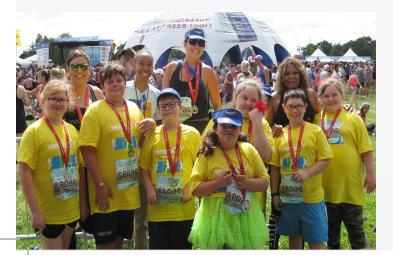

#### **Proceeds to Benefit**

Proceeds from the Golf Classic provide ongoing support for the "I Can Do It" program. "I Can Do It" is an award-winning after school program for children ages 8 – 14. One in three children in the New Orleans area is overweight. The "I Can Do It" program is a 12-week program that meets three times a week for fitness training session and incorporates nutritional information for families.

In 2016 participants in the "I Can Do It" program lost a comprised BMI of 26%. The "I Can Do It" program increase children's strength, endurance and self-esteem in a fun and positive atmosphere.

For more information on "I Can Do It" visit, ochsnerfitness.com/ICDI.